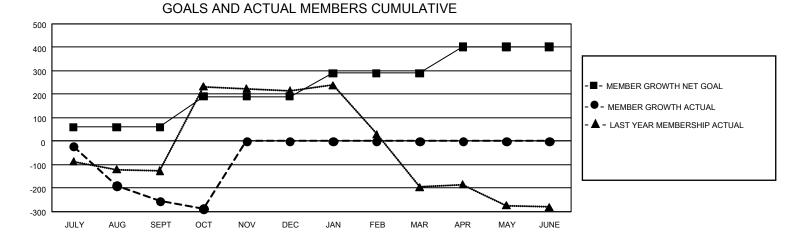

## GAT MONTHLY MEMBERSHIP PROGRESS REPORT Results as

GMT Constitutional Area 3, Group F

REPORT DOES NOT INCLUDE CLUBS IN UNDISTRICTED AREAS.

| Clubs                 |               |           |               | Members               |                          |                         |                                                    |
|-----------------------|---------------|-----------|---------------|-----------------------|--------------------------|-------------------------|----------------------------------------------------|
| RESULTS FOR 2021-2022 |               |           |               | RESULTS FOR 2021-2022 |                          |                         |                                                    |
| QUARTER               | NEW CLUB GOAL | NEW CLUBS | DROPPED CLUBS | QUARTER               | EMBER GROWTH NET<br>GOAL | MEMBER GROWTH<br>ACTUAL | DROPPED MEMBERS<br>ACTUAL (including<br>transfers) |
| JULY/AUG/SEPT         | 6             | 0         | 8             | JULY/AUG/SEP          | т 60                     | 234                     | 402                                                |
| OCT/NOV/DEC           | 12            | 0         | 2             | OCT/NOV/DEC           | 130                      | 66                      | 90                                                 |
| JAN/FEB/MAR           | 9             | 0         | 0             | JAN/FEB/MAR           | 100                      | 0                       | 0                                                  |
| APR/MAY/JUNE          | 12            | 0         | 0             | APR/MAY/JUNE          | 113                      | 0                       | 0                                                  |