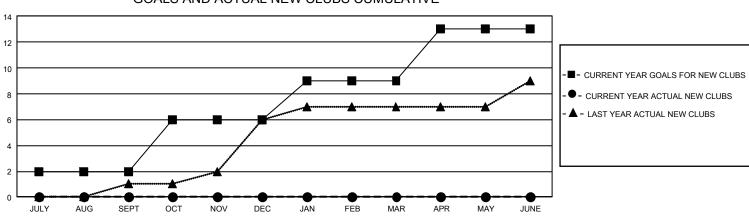

## GAT MONTHLY MEMBERSHIP PROGRESS REPORT Results as

GMT Constitutional Area 3, Group F

REPORT DOES NOT INCLUDE CLUBS IN UNDISTRICTED AREAS.

| Clubs                 |               |           |               | Members               |                          |                         |                                                    |
|-----------------------|---------------|-----------|---------------|-----------------------|--------------------------|-------------------------|----------------------------------------------------|
| RESULTS FOR 2021-2022 |               |           |               | RESULTS FOR 2021-2022 |                          |                         |                                                    |
| QUARTER               | NEW CLUB GOAL | NEW CLUBS | DROPPED CLUBS | QUARTER               | EMBER GROWTH NET<br>GOAL | MEMBER GROWTH<br>ACTUAL | DROPPED MEMBERS<br>ACTUAL (including<br>transfers) |
| JULY/AUG/SEPT         | 6             | 0         | 8             | JULY/AUG/SEP          | т 60                     | 234                     | 402                                                |
| OCT/NOV/DEC           | 12            | 0         | 2             | OCT/NOV/DEC           | 130                      | 66                      | 90                                                 |
| JAN/FEB/MAR           | 9             | 0         | 0             | JAN/FEB/MAR           | 100                      | 0                       | 0                                                  |
| APR/MAY/JUNE          | 12            | 0         | 0             | APR/MAY/JUNE          | 113                      | 0                       | 0                                                  |

## GOALS AND ACTUAL NEW CLUBS CUMULATIVE

| DROPPED CLUBS: 10 |     | 51 CLUBS OF 280 ADDED 1 OR<br>MORE NEW MEMBERS | GENDER DISTRIBUTION                   |                |  |
|-------------------|-----|------------------------------------------------|---------------------------------------|----------------|--|
|                   |     |                                                | MALE                                  | 3,356 (47.45%) |  |
|                   |     |                                                | FEMALE                                | 3,715 (52.53%) |  |
| DROPPED MEMBERS   |     |                                                | NON BINARY                            | 0 (0.00%)      |  |
| DECEASED          | 27  |                                                | PREFER NOT TO ANSWER                  | 1 (0.01%)      |  |
| CLUB CANCELLED    | 103 |                                                | TOTAL FAMILY UNIT MEMBERS             | s <u>3,106</u> |  |
| OTHER 362         |     | CLICK HERE FOR                                 |                                       |                |  |
| TOTAL             | 492 | CUMULATIVE MEMBERSHIP<br>DATA                  | FAMILY MEMBERS PAYING HALF DUES 1,676 |                |  |
|                   |     |                                                |                                       |                |  |